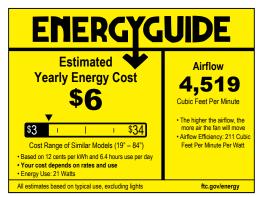

#### **Performance:**

| Lamp Wattage           | 20 W                               |  |  |
|------------------------|------------------------------------|--|--|
| Input Voltage          | 120 VAC                            |  |  |
| Lumens/LPW (Delivered) | 1,865                              |  |  |
| CRI                    | 90 CRI                             |  |  |
| Life (hours)           | 50000 (L70/TM-21)                  |  |  |
| Warranty               | Limited Lifetime Warranty          |  |  |
| Labels                 | UL Damp Location Listed            |  |  |
|                        | Meets California Title 24 JA8-2022 |  |  |
|                        | DC motor                           |  |  |